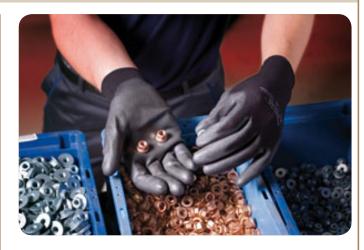

## Assembling, inspecting and packing small components

• Light assembly tasks

## DESCRIPTION

- Ansell's SensiLite® range of industrial gloves are designed for light applications that require good levels of comfort and abrasion resistance.
- Offering precise handling of small objects in dry or light oily environments, SensiLite® is the practical choice when you are looking for dexterity.
- SensiLite® provides enhanced safety, dexterity and durability compared to other glove options often used in the same applications.