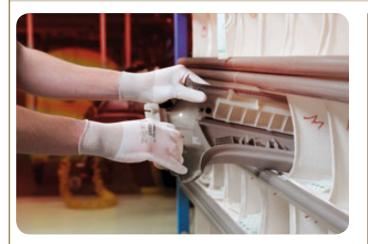

## Assembling, inspecting and packing small components

• Light assembly tasks

## DESCRIPTION

- Ansell's SensiLite® range of industrial gloves are designed for light applications that require good levels of comfort and abrasion resistance.
- Offering precise handling of small objects in dry or light oily environments, SensiLite® is the practical choice when you are looking for dexterity.
- SensiLite® provides enhanced safety, dexterity and durability compared to other glove options often used in the same applications.